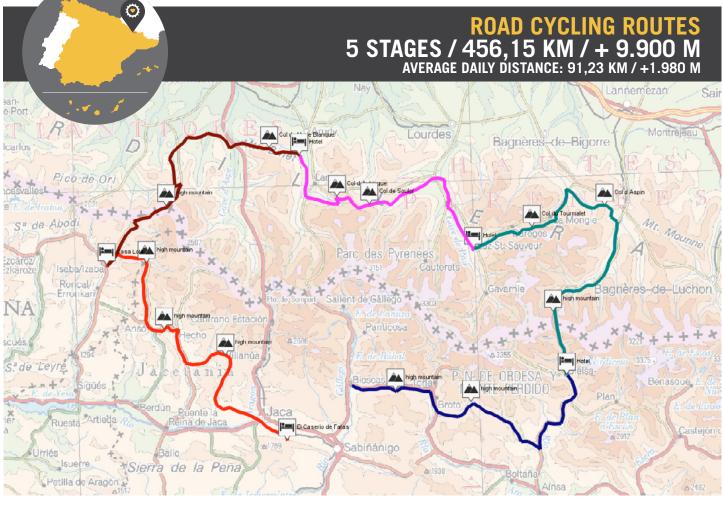

The Tourmalet, Col d'Aubisque, Luz Ardiden and Col de Marie-Blanque are some of the challenges you will face. Do not forget to enjoy the great views.

This trip will show you the intense pleasure of climbing different historical ports that are known for their great difficulty. Without a doubt, this will be an unforgettable experience. The Pyrenees are ready, are you ready too?

## **BIKEFRIENDLY HOTELS**

- ·El Caserío de Fatás (Navasa) Casa Rural
- ·Casa Lola (Isába) Hostal
- ·Hotel L'ayguelade (Bielle) Hotel\*\*
- ·Hotel Le Montaigu (Luz-Saint-Sauveur) Hotel\*\*\*
- ·Hostal La Fuen (Parzán) Hostal