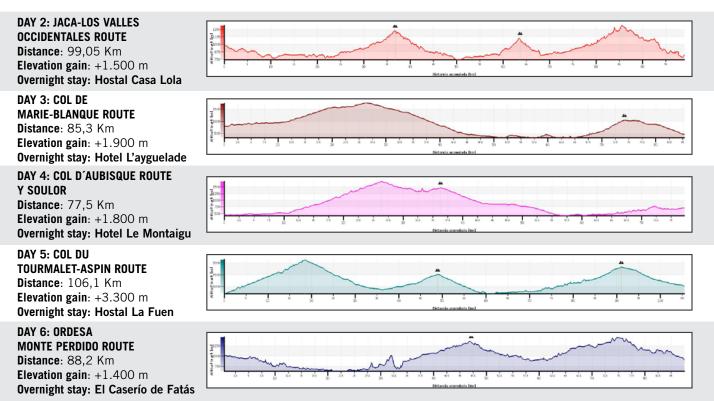

## **BIKEFRIENDLY HOTELS**

- ·El Caserío de Fatás (Navasa) Casa Rural
- ·Casa Lola (Isába) Hostal
- ·Hotel L'ayguelade (Bielle) Hotel\*\*
- ·Hotel Le Montaigu (Luz-Saint-Sauveur) Hotel\*\*\*
- ·Hostal La Fuen (Parzán) Hostal