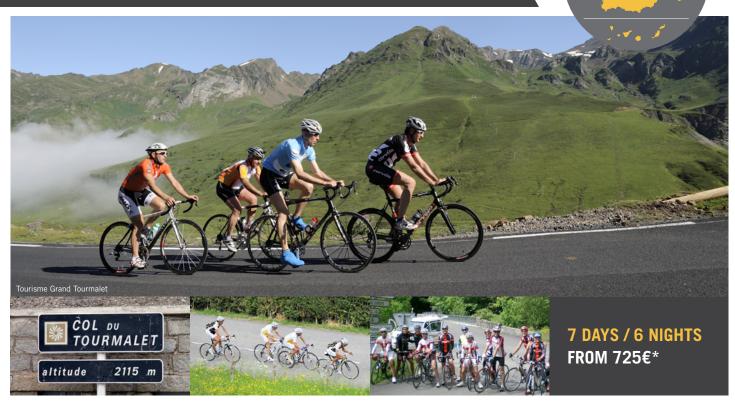

# TOUR DE FRANCE MYTHICAL CLIMBS (PYRENEES)

If you are not afraid of heights and love reaching summits, the Pyrenees are waiting for you. During this intense journey, you will climb some of the most challenging Tour de France mountain passes.

The Tourmalet, Col d'Aubisque, Luz Ardiden and Col de Marie-Blanque are some of the challenges you will face. Do not forget to enjoy the great views.

This trip will show you the intense pleasure of climbing different historical ports that are known for their great difficulty. Without a doubt, this will be an unforgettable experience. The Pyrenees are ready, are you ready too?

### INFO

RECOMMENDED SEASON: FROM MAY TO SEPTEMBER ROUTES: ROAD CYCLING, HIGH LEVEL

\*price per person for a group of 4 people, 2 double rooms, breakfast included

VAT included in all prices

(Any extras that have not been mentioned in this leaflet, are not included)