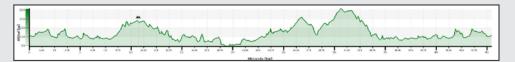

## more info: www.bikefriendly.bike

DAY 2: NARANCO ROUTE Distance: 50 Km Elevation gain: +1.000 m

DAY 3: LA COSTA ROUTE Distance: 85,8 Km Elevation gain: +950 m

DAY 4: CRUZ DE VIESCAS ROUTE Distance: 42,1 Km Elevation gain: +700 m