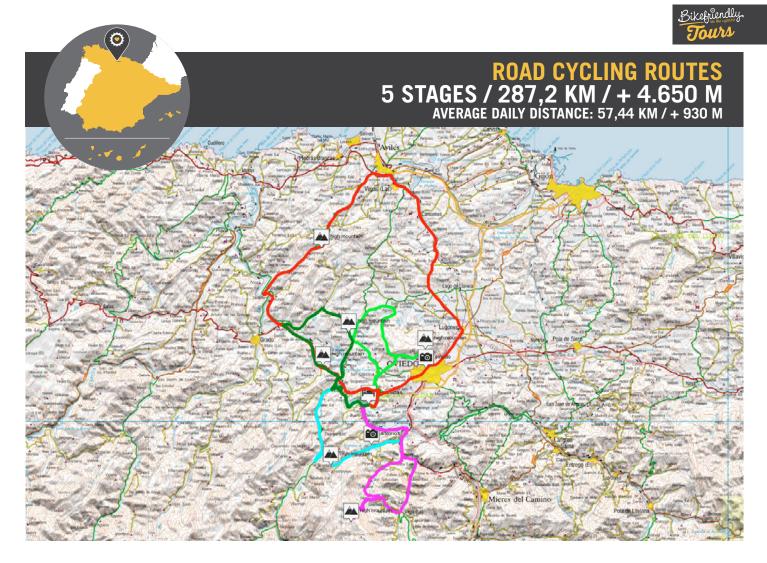

## more info: www.bikefriendly.bike

DAY 2: NARANCO ROUTE Distance: 50 Km Elevation gain: +1.000 m

DAY 3: LA COSTA ROUTE Distance: 85,8 Km Elevation gain: +950 m

DAY 4: CRUZ DE VIESCAS ROUTE Distance: 42,1 Km Elevation gain: +700 m

DAY 5: ANGLIRU ROUTE Distance: 63,9 Km Elevation gain: +1.500 m

DAY 6: GRADO ROUTE Distance: 45,4 Km Elevation gain: +500 m

**DAY 7: RETURN JOURNEY**