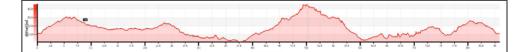

## more info: www.bikefriendly.bike

DAY 2: NARANCO ROUTE Distance: 50 Km Elevation gain: +1.000 m

DAY 3: LA COSTA ROUTE Distance: 85,8 Km Elevation gain: +950 m

DAY 4: CRUZ DE VIESCAS ROUTE Distance: 42,1 Km Elevation gain: +700 m