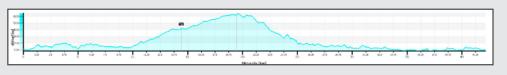

## more info: www.bikefriendly.bike

DAY 2: NARANCO ROUTE Distance: 50 Km Elevation gain: +1.000 m

DAY 3: LA COSTA ROUTE Distance: 85,8 Km Elevation gain: +950 m

DAY 4: CRUZ DE VIESCAS ROUTE Distance: 42,1 Km Elevation gain: +700 m