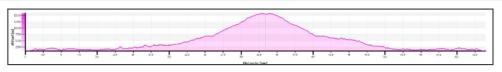

DAY 5: ANGLIRU ROUTE Distance: 63,9 Km Elevation gain: +1.500 m

DAY 6: GRADO ROUTE Distance: 45,4 Km Elevation gain: +500 m

**DAY 7: RETURN JOURNEY**