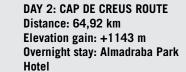

· Cualquier extra no mencionado en este catálogo no está incluido en el precio.

DAY 1: ARRIVAL TO THE ALMADRABA PARK HOTEL

**DAY 3: ROSES-FIGUERES ROUTE** Distance: 65,53 Km Elevation gain: +943 m Overnight stay: Hotel Empordà