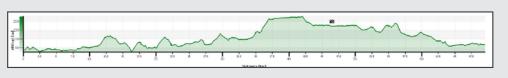

**DAY 4: FIGUERES-GIRONA ROUTE** 

Distance: 69,51 Km Elevation gain: +563 m Overnight stay: Gran Utonia

**DAY 5: GIRONA-PALS ROUTE** Distance: 46,02 Km Elevation gain: +488 m Overnight stay: La Costa Golf