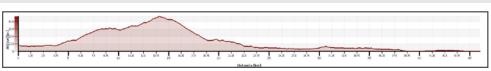

**DAY 4: FIGUERES-GIRONA ROUTE** 

Distance: 69,51 Km Elevation gain: +563 m Overnight stay: Gran Utonia

**DAY 5: GIRONA-PALS ROUTE** Distance: 46,02 Km Elevation gain: +488 m Overnight stay: La Costa Golf