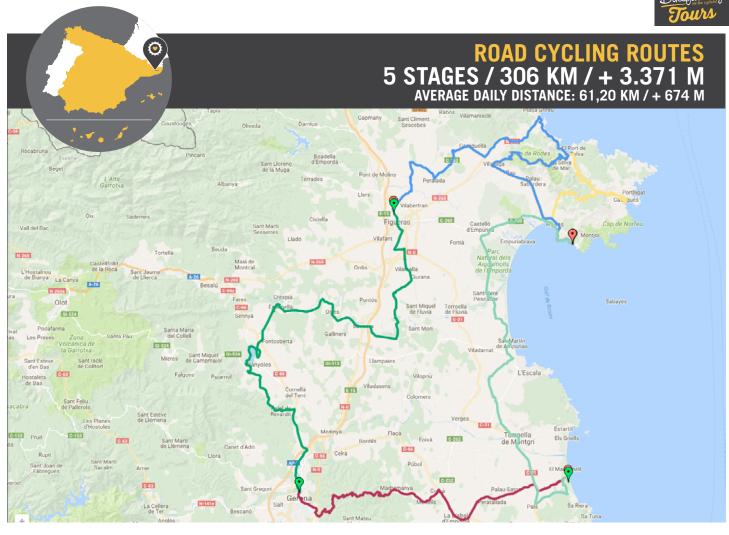

· Cualquier extra no mencionado en este catálogo no está incluido en el precio.

DAY 1: ARRIVAL TO THE ALMADRABA PARK HOTEL

**DAY 3: ROSES-FIGUERES ROUTE** Distance: 65,53 Km Elevation gain: +943 m Overnight stay: Hotel Empordà

**DAY 4: FIGUERES-GIRONA ROUTE** 

Distance: 69,51 Km Elevation gain: +563 m Overnight stay: Gran Utonia

**DAY 5: GIRONA-PALS ROUTE** Distance: 46,02 Km Elevation gain: +488 m Overnight stay: La Costa Golf

**DAY 6: PALS-ROSES ROUTE** Distance: 59,75 Km Elevation gain: +234 m Overnight stay: Almadraba Park

Hotel

**DAY 7: RETURN JOURNEY** 

Routes as listed or similar routes. Tracks can be personalised (This is an additional service)