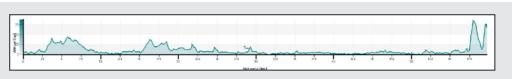

**DAY 6: PALS-ROSES ROUTE** Distance: 59,75 Km Elevation gain: +234 m Overnight stay: Almadraba Park

Hotel

**DAY 7: RETURN JOURNEY** 

Routes as listed or similar routes. Tracks can be personalised (This is an additional service)